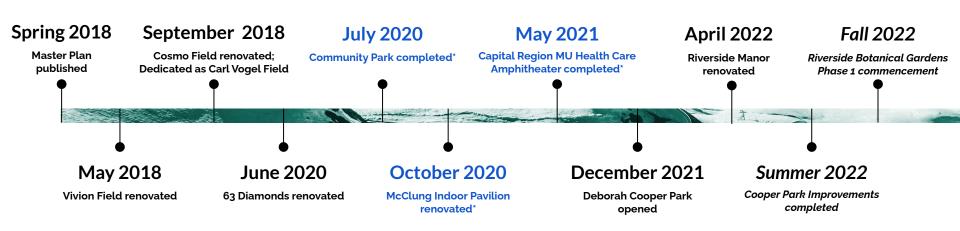

## **Master Plan in Motion**

\*Community Park, McClung Park, and CRMU Amphitheater projects were funded by \$7.5 million in special obligation bonds.