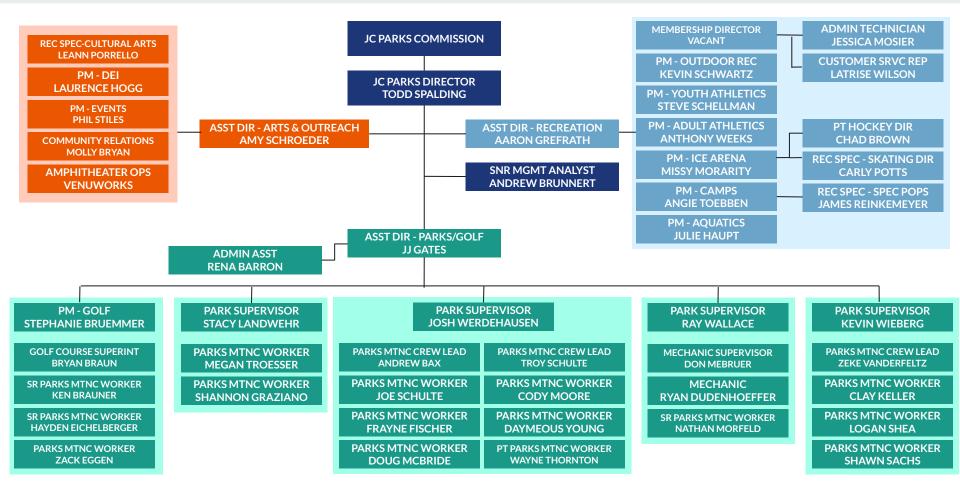

# State of the Parks JC Parks 2021 Annual Report













# **JC Parks Commission**



Chris Leuckel President



Andre Grinston Vice-President



Chris Duren



Alicia Edwards



Stu Murphy



Kenney Newville



Mary Schantz



Roger Schwartze



Donna Stallings



## JC Parks Personnel





## **Fiscal Performance**

**Cost recovery\*** continues to increase. According to National Recreation and Park Association, the average cost recovery for a park and recreation agency is 22.9%.

2019: 57.18%

2020: 56.87%

2021: 64.54%

\*Cost recovery calculated using HISTORY AND ANALYSIS OF REVENUES, EXPENSES AND SUBSIDIES FOR ENTERPRISE OPERATIONS, which includes ice arena, pools, golf course, concessions, recreation, events, camps and leisure, outdoor recreation, and The Linc.

Personnel costs\* have trended down since 2014, which was at 67.58% of operating expenses.

2019: 62.69%

2020: 60.90%

2021: 51.27%

3 vacancies 2 vacancies 6 vacancies 6

<sup>\*</sup>Personnel cost percentages are calculated using Springbrook General Ledger.



## **Master Plan in Motion**



\*Community