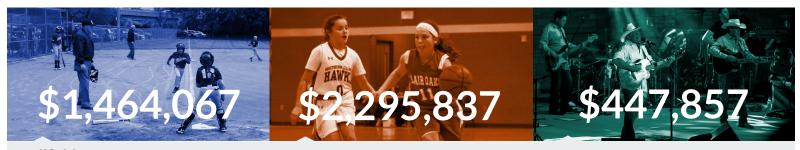

# **Economic Impact**

\$4,207,761 of economic impact\* was generated by 2021 events held at JC Parks ballfields, The Linc, and CRMU Amphitheater.

#### **Ballfields**

Over 400 teams played in 16 tournaments at Binder Sports Complex, Optimist Sports Complex, and 63 Diamonds.

#### The Linc

Over 900 teams played in 29 events, plus special events and meetings.

### **CRMU Amphitheater**

Over 19,500 attendees at 26 event days.

\*Economic impact summaries determined using Destinations International Event Impact Calculator.